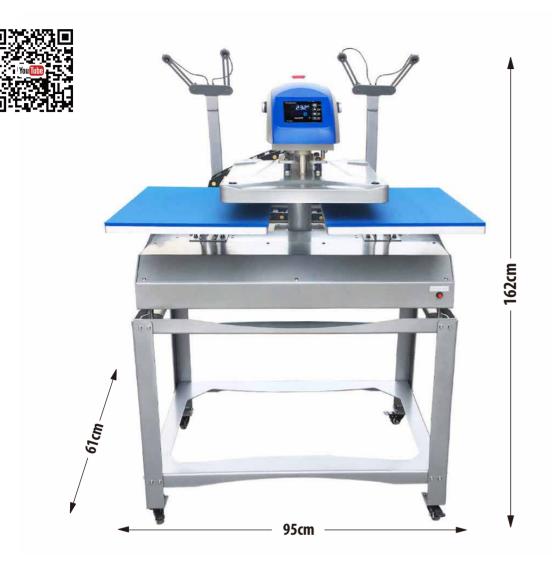

Upgraded version with a moveable table and laser locator, Code#:FJXHB2-2N Pro Max, it is a full electronic heat press on the top line by bring a high effiencient when it comes to the mass production at high quality levels. This unit can handle anything – large or small garments, multiple ceramic tiles, and many other substrates. It does not require compressed air, which makes it more convenient. It features high efficiency & excellent pressure, can operate in full-auto, or semi-auto modes. Its speed moving from left to right is adjustable. Full-range repeatable pressure adjustments for items up to 4.5cm thick, LCD screen controller, and live digital time, accurate temperature read-out and Max. 120min set automatic stand-by. (Table and Laser locator can sold seperately)

## **Ultimate Level**

| B2-2N                          |
|--------------------------------|
| 110V/220V                      |
| 40 x 50cm                      |
| .800W110V, 2200W220V           |
| LCD Controller                 |
| 232 °C/ 450 °F                 |
| ±4 °F/2 °C                     |
| 360kg                          |
| Electronic Motor               |
| Max. 120 mins                  |
| ≤4.5cm                         |
| 94.7*82*71.7cm                 |
| 110*83*87cm/ Stand: 97*63*17cm |
| 125kg                          |
| 140kg                          |
| CE                             |
|                                |